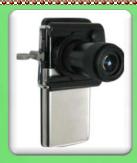

## Reverse door-peephole Scope

Combine cell-phone to observe/photo/record via door-peephole reversely

- FS-T9 uses to observe indoor scene via door-peephole individually, and also can integrate a cell-phone by coupling with an adjustable adapter to take snapshots or video record as well as viewing it via the screen of cell-phone.
- Adjustable adapter: with elastic pull-hook which can freely adjust width to attach a cell-phone and the slip-rail uses to position FS-T9 to the center of camera lens of cell-phone.
- It comes with optics focus function.
- Can view it from another side of FS-T9 to use it as a mini telescope, and can work with cell-phone as well.
- **Weight: 45g±5%; size: 47.5 x Ø27 mm ±5%.**
- Comes with carrying bag.