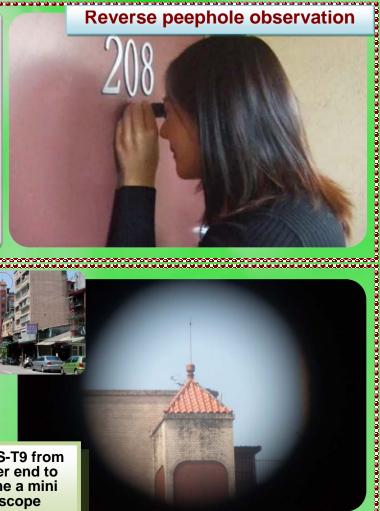

View indoor scene from outdoor via peephole reversely

We reserve the right to vary, modify or improve any specification and/or design at any time without prior notice.

- Standard package:
- (1). FS-T9
- (2). Adjustable adapter
- (3). Carrying bag