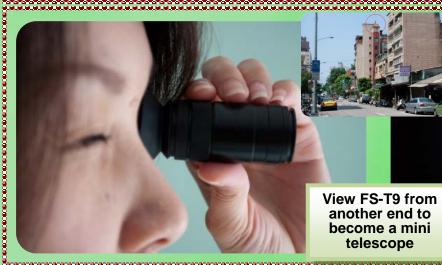

## Reverse door-peephole Scope

Combine cell-phone to observe/photo/record via door-peephole reversely

- FS-T9 uses to observe indoor scene via door-peephole individually, and also can integrate a cell-phone by coupling with an adjustable adapter to take snapshots or video record as well as viewing it via the screen of cell-phone.
- Adjustable adapter: with elastic pull-hook which can freely adjust width to attach a cell-phone and the slip-rail uses to position FS-T9 to the center of camera lens of cell-phone.
- It comes with optics focus function.
- Can view it from another side of FS-T9 to use it as a mini telescope, and can work with cell-phone as well.
- **Weight: 45g±5%; size: 47.5 x Ø27 mm ±5%.**
- Comes with carrying bag.