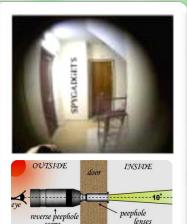

View indoor scene from outdoor via peephole reversely

We reserve the right to vary, modify or improve any specification and/or design at any time without prior notice.

- Standard package:
- (1). FS-T9
- (2). Adjustable adapter
- (3). Carrying bag