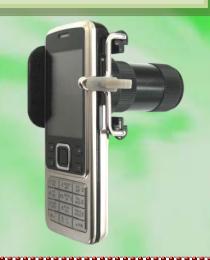

## Reverse door-peephole Scope

Combine cell-phone to observe/photo/record via door-peephole reversely

- FS-T9 uses to observe indoor scene via door-peephole individually, and also can integrate a cell-phone by coupling with an adjustable adapter to take snapshots or video record as well as viewing it via the screen of cell-phone.
- Adjustable adapter: with elastic pull-hook which can freely adjust width to attach a cell-phone and the slip-rail uses to position FS-T9 to the center of camera lens of cell-phone.
- It comes with optics focus function.
- Can view it from another side of FS-T9 to use it as a mini telescope, and can work with cell-phone as well.
- **Weight: 45g±5%; size: 47.5 x Ø27 mm ±5%.**
- Comes with carrying bag.