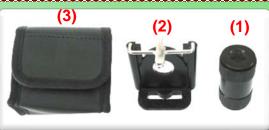

View indoor scene from outdoor via peephole reversely

We reserve the right to vary, modify or improve any specification and/or design at any time without prior notice.

- Standard package:
- (1). FS-T9
- (2). Adjustable adapter
- (3). Carrying bag